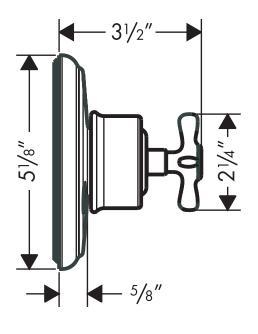

### **Optional Accessories**

1½" Extension (deep rough-in) kit 96241000 Cap kit set 16911XX0

The measurements shown are for reference only.

Products and specifications shown are subject to change without notice.